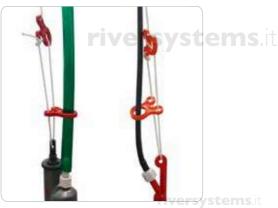

## Water level adjustment

- Possibility to adjust the water level in the water trough;
- Recommended pre-loading distance spring: 24 mm approx. for Art. 8060
- 27 mm approx. for Art. 8030 56 mm approx. for Art. 8040 53 mm approx. for Art. 8050
- Increase the distance between the rings (Art. 8060 and 8030)/ ring and rod end (Art. 8050 and 8040), to decrease the maximum water level in the water trough.

## Adjustment eyelet and hose guide

New ergonomically designed eyelet adjustment system that makes height adjustment quick and easy.

www.riversystems.it via Marco Polo 33, 35011 Campodarsego (PD) Italia Telefono: (+39) 0499202464 Email: info@riversystems.it