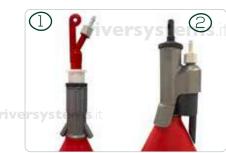

## (1)Inline valve (art.1070)

## The body of the valve has been renewed and made more ergonomic. The valve is equipped with a hose connection suitable for use with 12x17 mm and 6x9 mm hoses. It mounted on art. 8060 and 8030.

Side valve (art.1080) Suitable for use on art. 8040. Side valve (art.1090) Suitable for use on art. 8050.