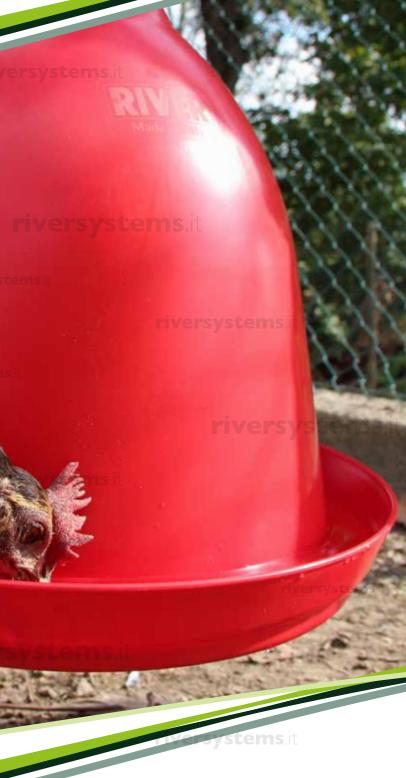

**AUTOMATIC BELL DRINKERS** 

# RIVER

riversystems.

Automatic bell drinkers are suitable to chickens, laying hens, geese and turkeys. They are equipped with an automatic valve that regulates the water level.

They are supplied complete with a suspension cord, adjusting eyelets and hose guide, hose connector for 12x17 mm and 6x9 mm hoses and assembly instructions.

The drinkers are made of high-quality plastic and are easy to clean. Ideal for hobby and professional use.

The drinkers are designed to be used with a water pressure of 0.2-0.5 bar (recommended 0.3 bar). The optimum water level in the trough is between 10 and 20 mm.