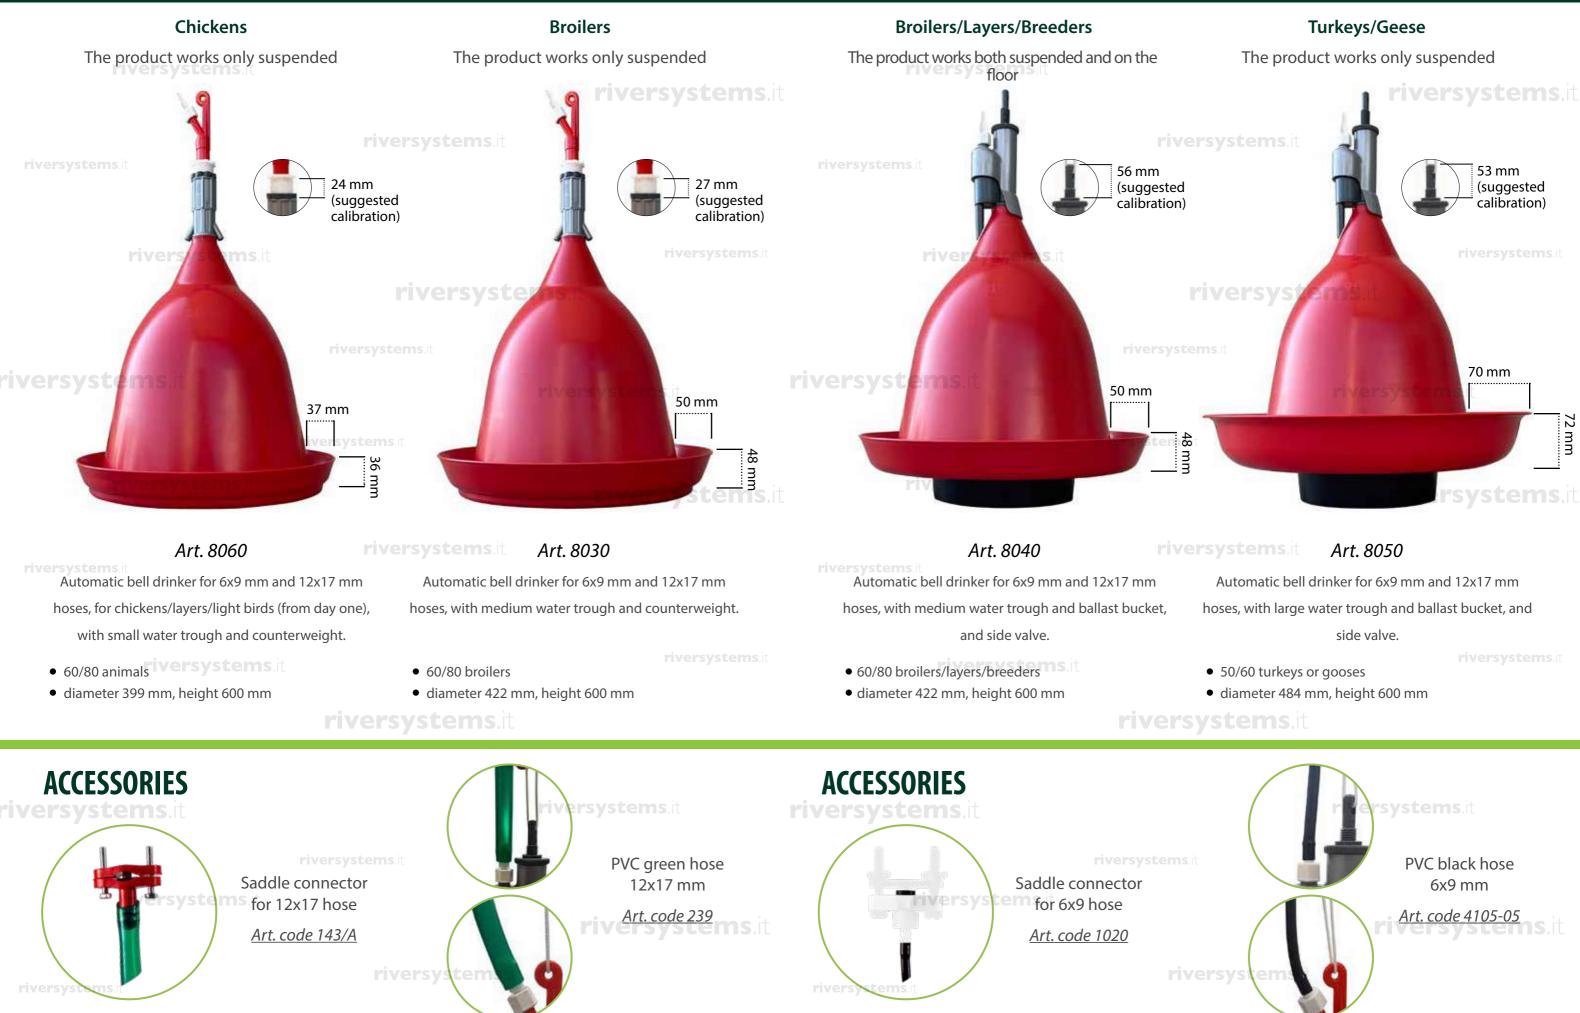

**AUTOMATIC BELL DRINKERS** 

# RIVER

riversystems.

Automatic bell drinkers are suitable to chickens, laying hens, geese and turkeys. They are equipped with an automatic valve that regulates the water level.

They are supplied complete with a suspension cord, adjusting eyelets and hose guide, hose connector for 12x17 mm and 6x9 mm hoses and assembly instructions.

The drinkers are made of high-quality plastic and are easy to clean. Ideal for hobby and professional use.

The drinkers are designed to be used with a water pressure of 0.2-0.5 bar (recommended 0.3 bar). The optimum water level in the trough is between 10 and 20 mm.

## The body of the valve has been renewed and made more ergonomic. The valve is equipped with a hose connection suitable for use with 12x17 mm and 6x9 mm hoses. It mounted on art. 8060 and 8030.

Side valve (art.1080) Suitable for use on art. 8040. Side valve (art.1090) Suitable for use on art. 8050.

## Water level adjustment

- Possibility to adjust the water level in the water trough;
- Recommended pre-loading distance spring: 24 mm approx. for Art. 8060
- 27 mm approx. for Art. 8030 56 mm approx. for Art. 8040 53 mm approx. for Art. 8050
- Increase the distance between the rings (Art. 8060 and 8030)/ ring and rod end (Art. 8050 and 8040), to decrease the maximum water level in the water trough.